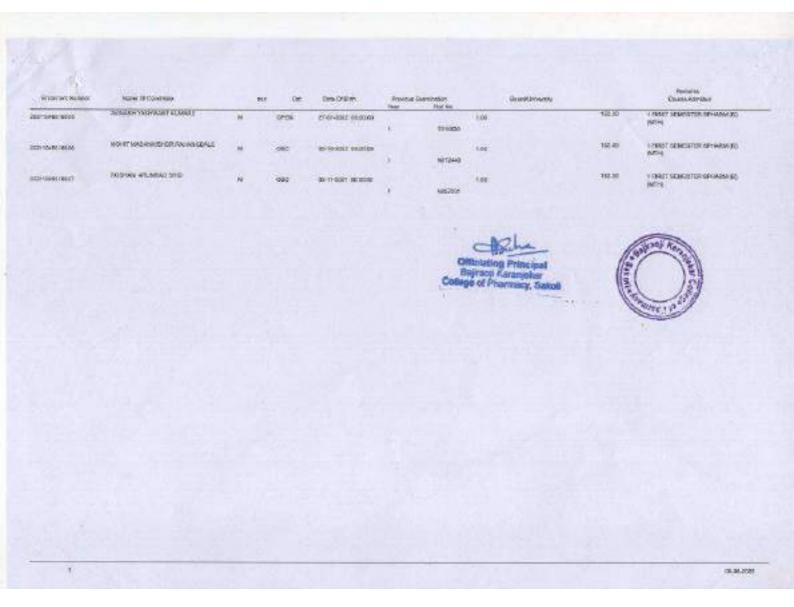

| 200.00  | L / WIS            | SOMESTICS AN               | CI NONE      |
| 30011340011823        | Math Works Guessia                                               | н.        | 000               | 16-86-3324 30:30:00                  |                       |                      | tamacy,               | Saksa       |      | H2.00   | r Rites<br>Setters | i souchton an              | useni (S)    |
| напинала              | NOW SUPPLY SHARING                                               | ж         | 82                | 3910-001 00.0000                     |                       | 4055721              | 1.09                  |             |      | 152.00  | 5/1000<br>SMTHO    | t sowiation are            |              |

38

1 400523

RAGANT TURADOJI M HARAS NACPUR IN

05.08.022



|                   |                                                        |          |                   | IT TURADOJI GUGORA  | ALI NALIZPUR UNIT<br>Watar-5000 | MEMORY           |      | 2020-21                                                     | (B-)                               | phason Disect IIts