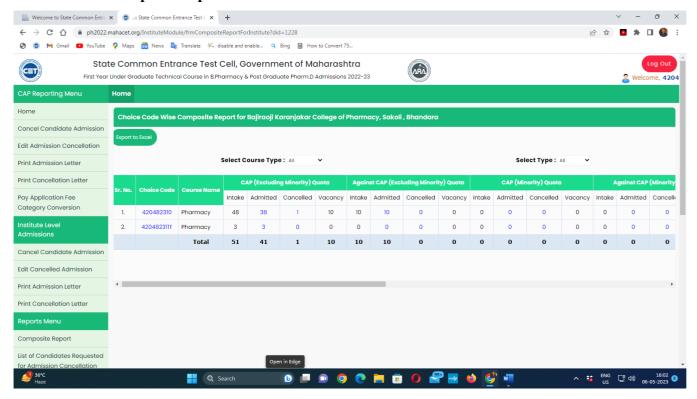

e and Accounts Student Admission and Support Examination

| Sr. No. | Details of Documents          | Page No. |
|---------|-------------------------------|----------|
| 1       | Finance and Account           | 3-4      |
| 2       | Student Admission and Support | 5-13     |
| 3       | Admission                     | 14       |

# **Finance and Account**

# 1. Tally Account



# 1. Tally Invoice



# **Students Admission and support**

### 1. Delnet



# 2. National Digital Library



# **DELNET Receipt 2020-21**







# 4. Library Usage

# 1. Student Interfeces



# 2. Faculty Interface



# 3. Transaction of Issue



### 4. Year wise Numbers of Book



### BAJIRAOJI KARANJEKAR COLLEGE OF PHARMACY





# 5. CET portal

# A. Institute Login



# B. Login Info



# C. Composite Report



# 3 Examination

### 1. Examination Form Portal



# 2. Internal Mark Feeling Interface