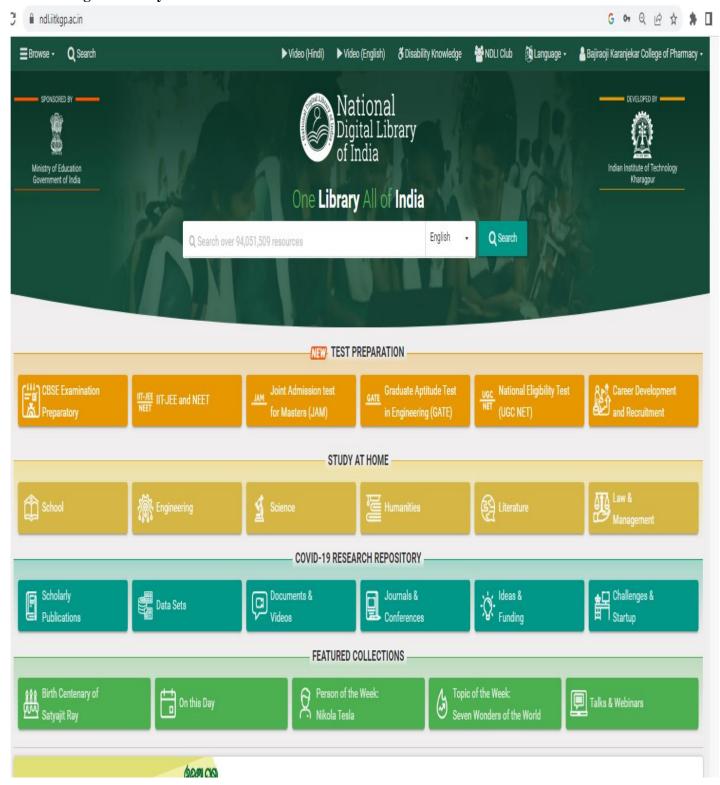

ts<br>Student Admission and Support<br>Examination |
| File<br>Description | Any additional information                                                                                                                      |



# 6.2.2 Institution implements e-governance in its operations Administration Finance and Accounts Student Admission and Support Examination

| Sr. No. | Details of Documents          | Page No. |
|---------|-------------------------------|----------|
| 1       | Finance and Account           | 3-4      |
| 2       | Student Admission and Support | 5-13     |
| 3       | Admission                     | 14       |

# **Finance and Account**

# 1. Tally Account



# 1. Tally Invoice



# **Students Admission and support**

### 1. Delnet



# 2. National Digital Library



# **DELNET Receipt 2020-21**







# 4. Library Usage

# 1. Student Interfeces



# 2. Faculty Interface



# 3. Transaction of Issue



### 4. Year wise Numbers of Book



### BAJIRAOJI KARANJEKAR COLLEGE OF PHARMACY





# 5. CET portal

# A. Institute Login



# B. Login Info



# C. Composite Report



# 3 Examination

### 1. Examination Form Portal



# 2. Internal Mark Feeling Interface