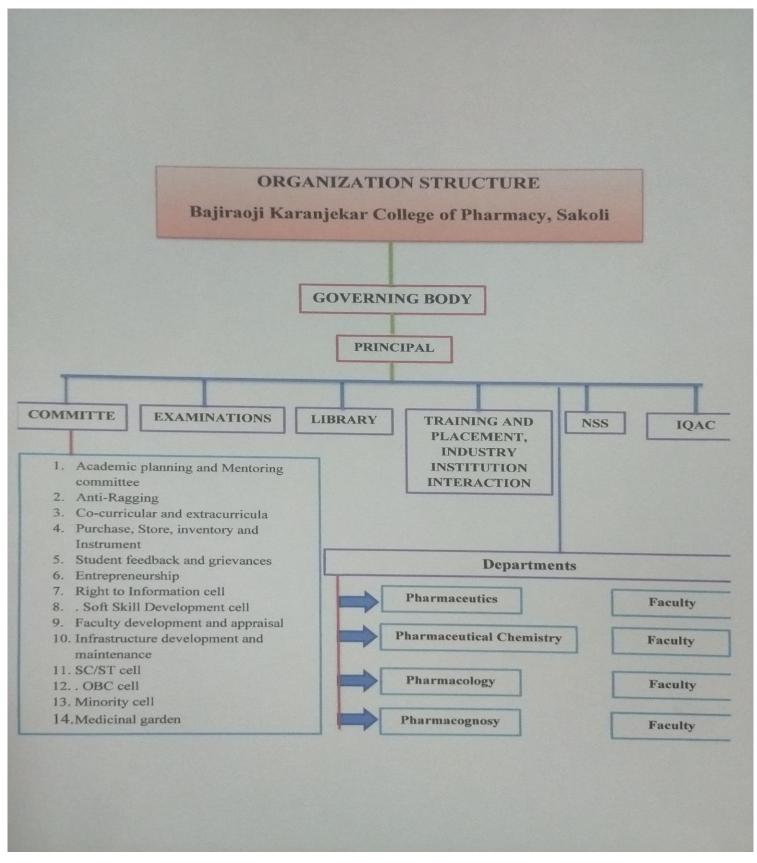

|

## Ref. No.

### **VISION-**

Our institute is with the education and training for choice of student and employers by adopting total quality approach for achieving excellence to meet the challenges of new millennium

#### **MISION:**

The institute is to provide quality education to cater the need of industry service sector and society in view of rapidly changing technological and economic scenario of the country and globe.

rincipal Officiating Bajiraoji Karanjekar College of Pharmacy, Sakoli

Date

Page 1 of 1

Nagzira Road, Sakoli, Dist. Bhandara-441 802, Maharashtra
Phone No.: 07186-237199
Email: bkcp\_sakoli@yahoo.com
Website: www.bkcp.in

BAJIRAOJI KARANJEKAR COLLEGE OF PHARMACY, SAKOLI

Page 3 of 4

# 6.1: INSTITUTIONAL VISION AND LEADERSHIP

## 2. Organization Structure



BAJIRAOJI KARANJEKAR COLLEGE OF PHARMACY, SAKOLI