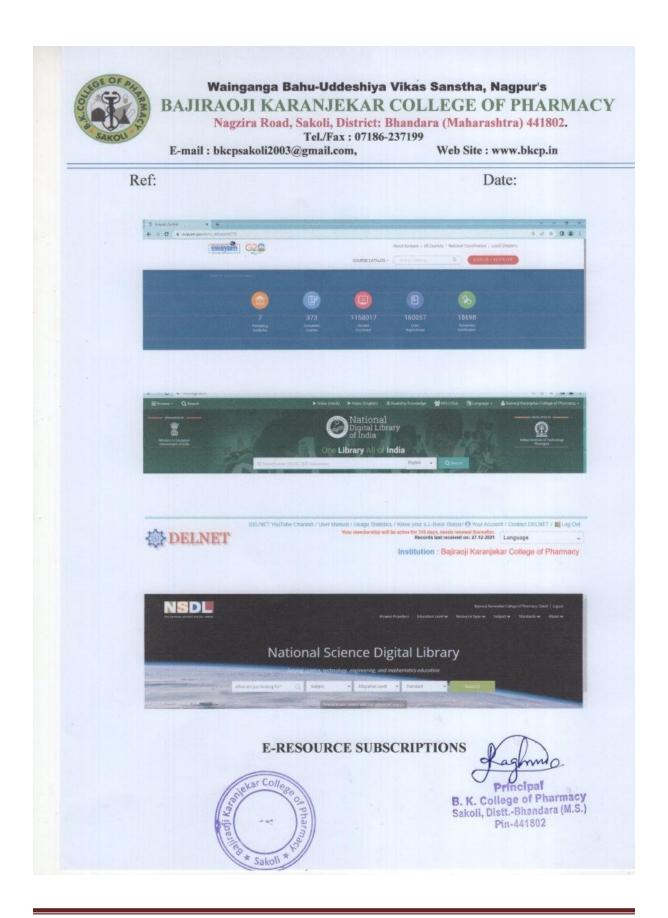

## Preamble

4.2.1 Library is automated using Integrated Library Management System (ILMS).

- > Library automation has been done with ILMS and Synchronic.
- ➤ OPAC (Online Public Access Catalogue) facility is made available through ILMS to search bibliographical details about the collections.
- OPAC computerized system enables the students to check the availability of the books anytime, anywhere.
- ➤ In ILMS, whenever a student return or issue a book, the system fetches the bar code number and made entry of book in computer systematically through ERP System.
- ➤ The institution library has e-library section comprising of computers for accessing e-journals and ebooks (Delnet) and e-resources like Delnet, NSDL, NDL, and Swayam etc. Also the passwords are displayed for students in library and in computer rooms for accessing the contents.