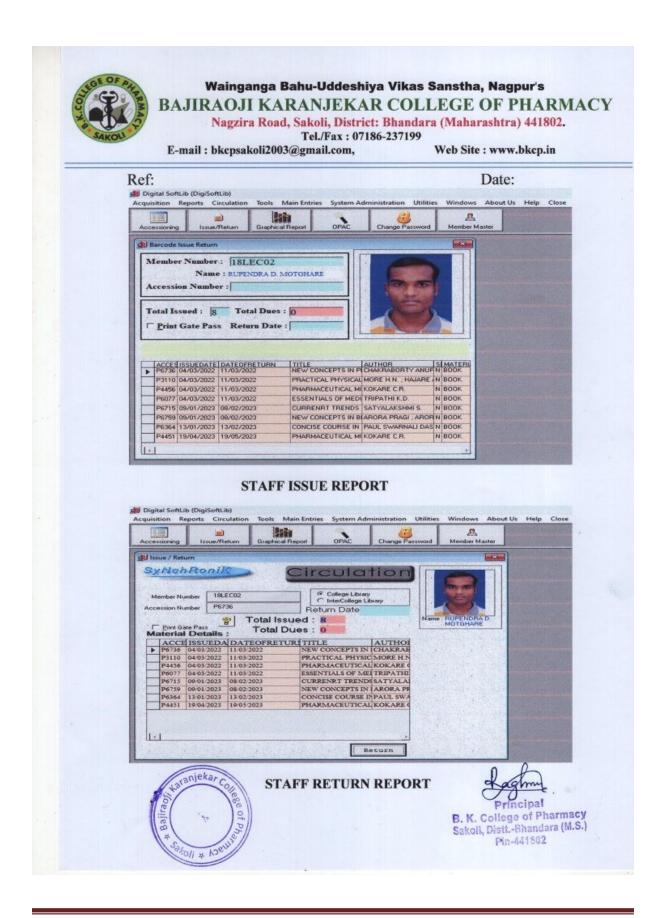

## Preamble

4.2.1 Library is automated using Integrated Library Management System (ILMS).

- > Library automation has been done with ILMS and Synchronic.
- ➤ OPAC (Online Public Access Catalogue) facility is made available through ILMS to search bibliographical details about the collections.
- OPAC computerized system enables the students to check the availability of the books anytime, anywhere.
- ➤ In ILMS, whenever a student return or issue a book, the system fetches the bar code number and made entry of book in computer systematically through ERP System.
- ➤ The institution library has e-library section comprising of computers for accessing e-journals and ebooks (Delnet) and e-resources like Delnet, NSDL, NDL, and Swayam etc. Also the passwords are displayed for students in library and in computer rooms for accessing the contents.