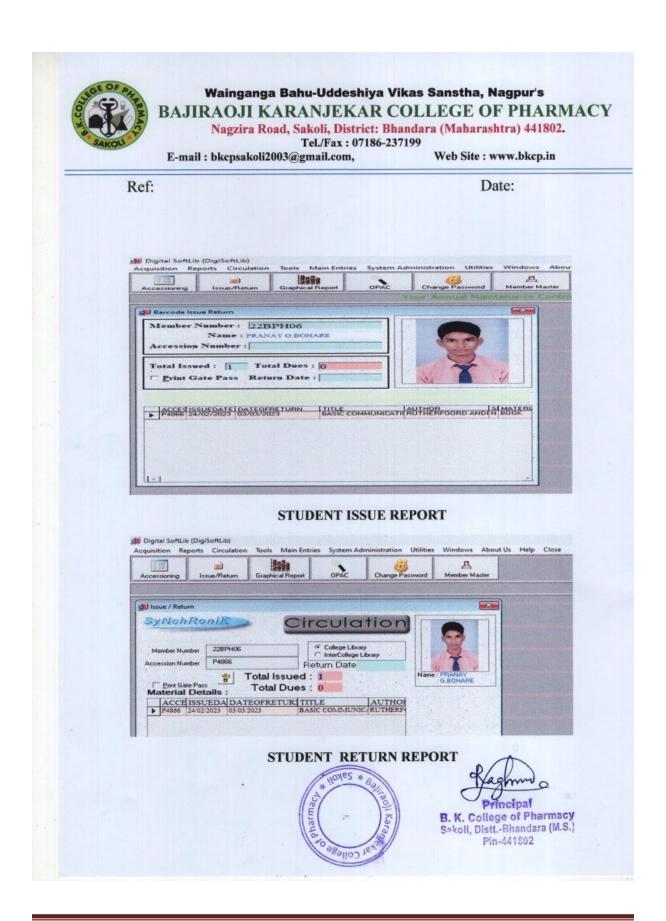

## Preamble

4.2.1 Library is automated using Integrated Library Management System (ILMS).

- > Library automation has been done with ILMS and Synchronic.
- ➤ OPAC (Online Public Access Catalogue) facility is made available through ILMS to search bibliographical details about the collections.
- OPAC computerized system enables the students to check the availability of the books anytime, anywhere.
- ➤ In ILMS, whenever a student return or issue a book, the system fetches the bar code number and made entry of book in computer systematically through ERP System.
- ➤ The institution library has e-library section comprising of computers for accessing e-journals and ebooks (Delnet) and e-resources like Delnet, NSDL, NDL, and Swayam etc. Also the passwords are displayed for students in library and in computer rooms for accessing the contents.