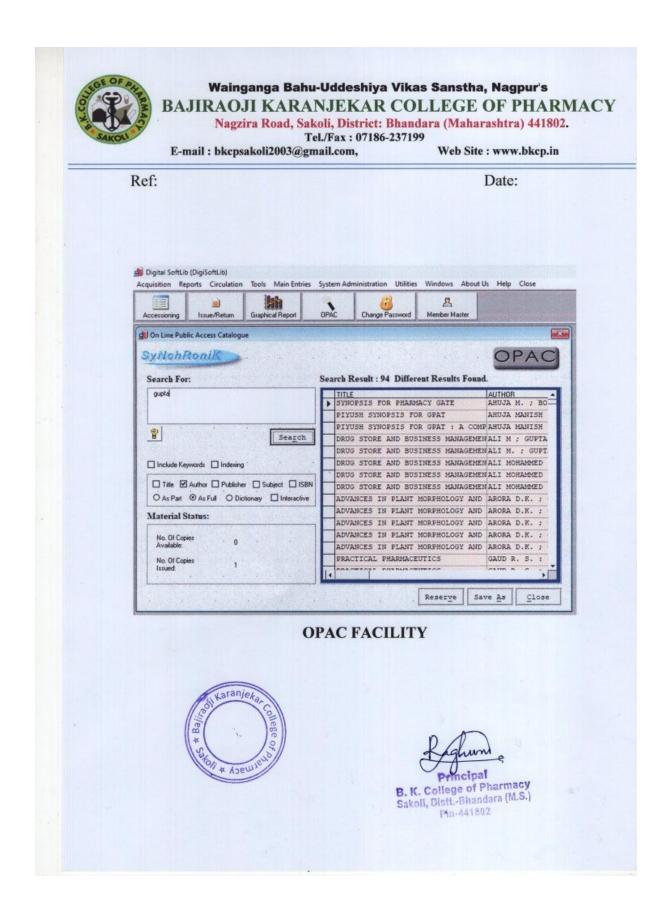

## Preamble

4.2.1 Library is automated using Integrated Library Management System (ILMS).

- > Library automation has been done with ILMS and Synchronic.
- ➤ OPAC (Online Public Access Catalogue) facility is made available through ILMS to search bibliographical details about the collections.
- OPAC computerized system enables the students to check the availability of the books anytime, anywhere.
- ➤ In ILMS, whenever a student return or issue a book, the system fetches the bar code number and made entry of book in computer systematically through ERP System.
- ➤ The institution library has e-library section comprising of computers for accessing e-journals and ebooks (Delnet) and e-resources like Delnet, NSDL, NDL, and Swayam etc. Also the passwords are displayed for students in library and in computer rooms for accessing the contents.