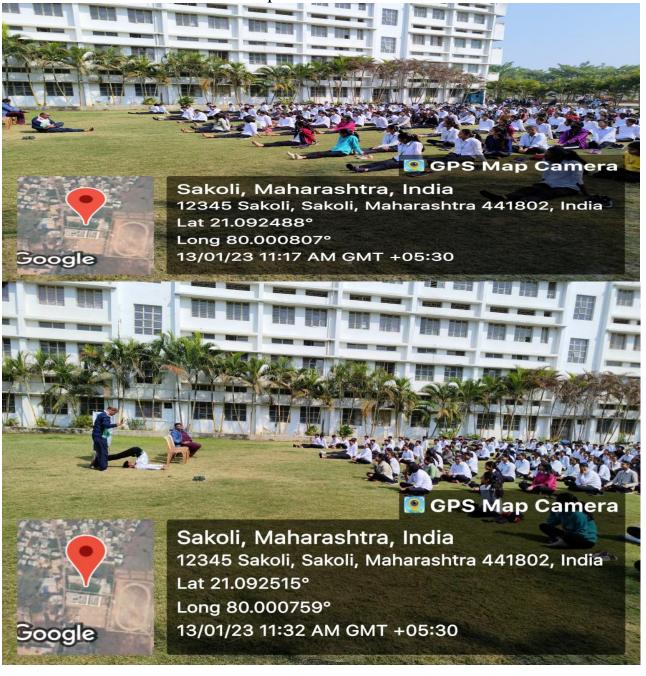

#### **YOGA CENTRE**

College is having Yoga Centre for the benefit of students. The Yoga Teachers are invited to teach about the historical background and importance of Yoga. Yoga is performed by students and faculties in open yoga centre to inculcate importance of yoga and meditation in human life for their overall devlopement.