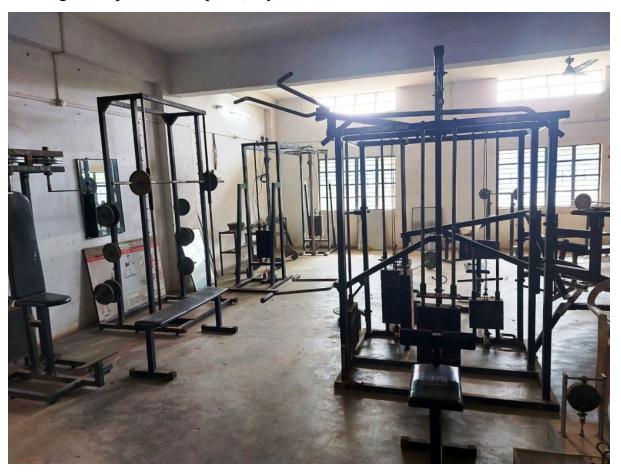

#### **GYMNASIUM**

The importance of exercise cannot be neglected for good physical and mental health. The Institution collaborated with N.P.Singh memorial Wainganga College of physical education where gym facility provided for students and staff with all modern instruments required for the fitness. It is available for students during morning and evening hours.

The gym schedule is as follows

Morning: 6.00 a.m to 8.00 a.m.(Girls)

Evening: 6.00 p.m to 9.00 p.m (Boys)