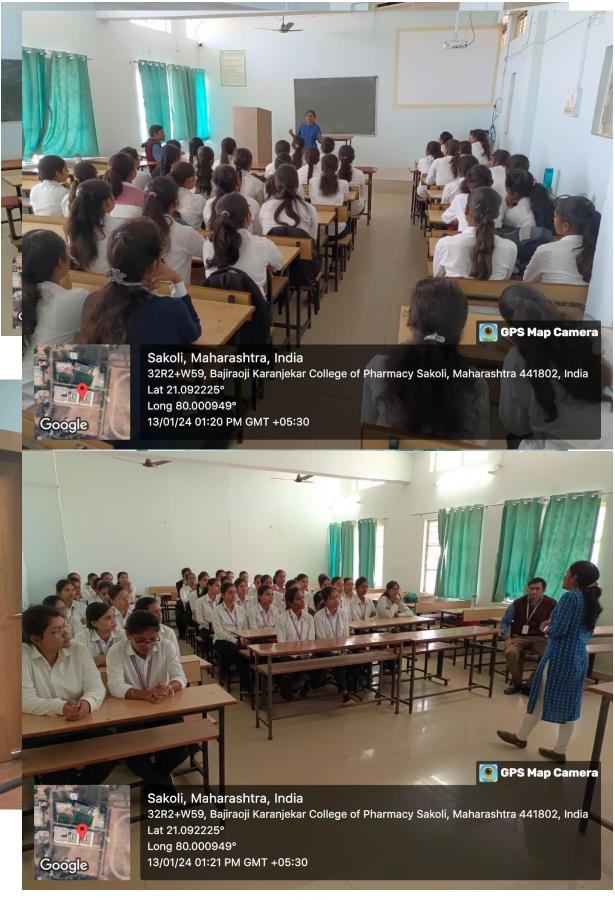

Web Site: www.bkcp.in

Venue: Class Room 1

Date: 13.01.2024 Participants: 39 students of B.Pharm (Third and Final Year) Guest Speaker: Dr. Pradnya Meshram, Co-founder, Naturehunt Wellness, Navegaon (Pale), Tah: Pauni, Dist- Bhandara, M.S.

**Summary of the Event:** The seminar was coordinated by Mr. Chandrashekhar Chakole, a faculty member of our institution, and conducted in Class Room 1. A total of 39 students from the third and final year of the B.Pharm program actively participated in the session.

The session was highly interactive, with students engaging in a lively question-and-answer segment. Dr. Meshram's responses were comprehensive and encouraged further exploration of the subject.

**Outcome:** The seminar successfully achieved its objective of broadening students' knowledge and appreciation for the significance of microbiology in pharmacology. Students provided positive feedback, highlighting the session's clarity, relevance, and inspirational content.